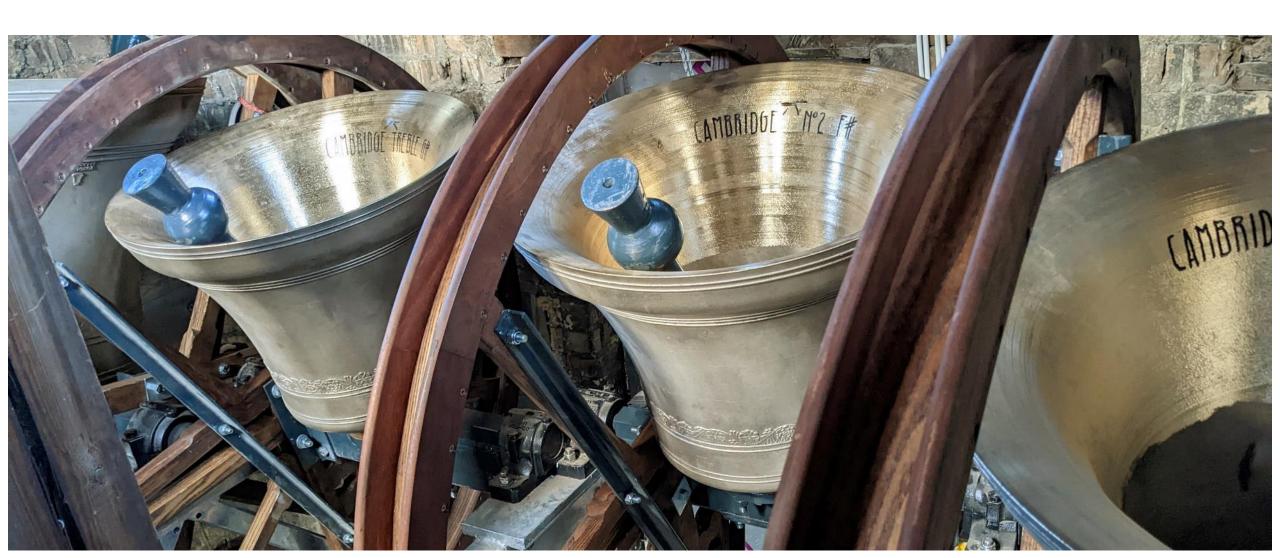

#### The St Clement's Project



### Why?



#### Where?



### Victoria Road Jesus College of Cambridge) Cambridge venue A1307 Station Road Cambridge University Botanic

A603

Petersfield

Cambrid

Garden

Michaelhouse

#### Victoria Road A1303 Jesus Green 11134 Jesus College (University of Cambridge) A603 Cambridge Petersfield venue A1307 Station Road Combridge University Cambrid Botanic Garden

St Paul's

#### Victoria Road Jesus Green A1134 Jesus College of Cambridge) A603 Cambridge Petersfield A1307 Station Road Combridge University Cambrid Botanic Garden

St Luke's

St Clement's



### What?



Watertight Building



Heating



Kitchen and Toilets



# Training Room



Money (and a faculty)



Easy access



## Attractive Ringing Chamber



6 Bells



## Easy to maintain







Visual Aids



People



What next?