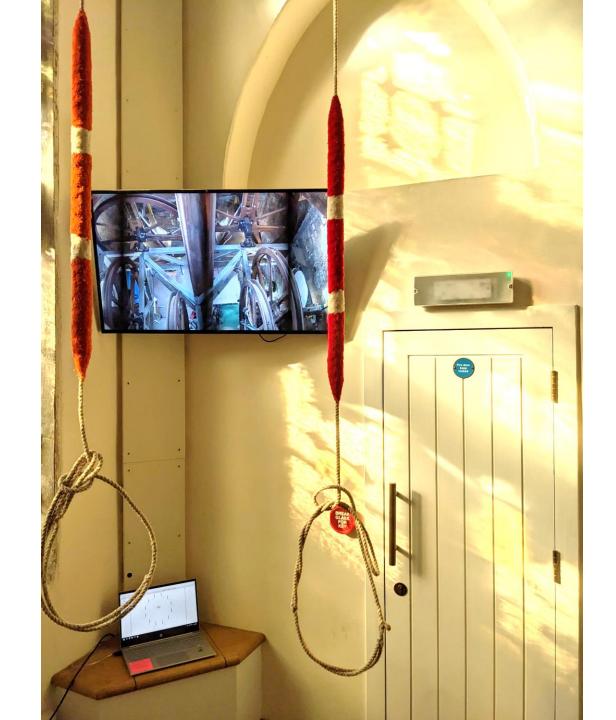

## Attractive Ringing Chamber

6 Bells

## Easy to maintain

Visual Aids

People

What next?

Will the money run out?