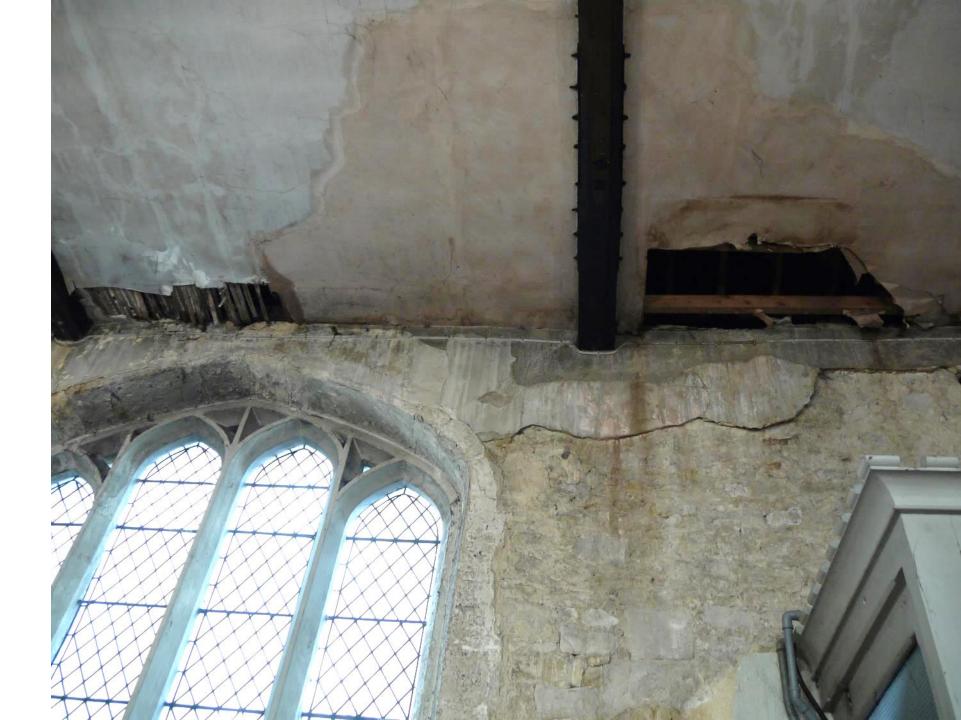

#### The St Clement's Project



### Why?



#### Where?



### Victoria Road Jesus College of Cambridge) Cambridge venue A1307 Station Road Cambridge University Botanic

A603

Petersfield

Cambrid

Garden

Michaelhouse

#### Victoria Road A1303 Jesus Green 11134 Jesus College (University of Cambridge) A603 Cambridge Petersfield venue A1307 Station Road Combridge University Cambrid Botanic Garden

St Paul's

#### Victoria Road Jesus Green A1134 Jesus College of Cambridge) A603 Cambridge Petersfield A1307 Station Road Combridge University Cambrid Botanic Garden

St Luke's

St Clement's



### What?



Watertight Building



Heating



Kitchen and Toilets



# Training Room



Money (and a faculty)



Easy access



## Attractive Ringing Chamber



6 Bells



## Easy to maintain







Visual Aids



People



What next?



Will the money run out?



### The End