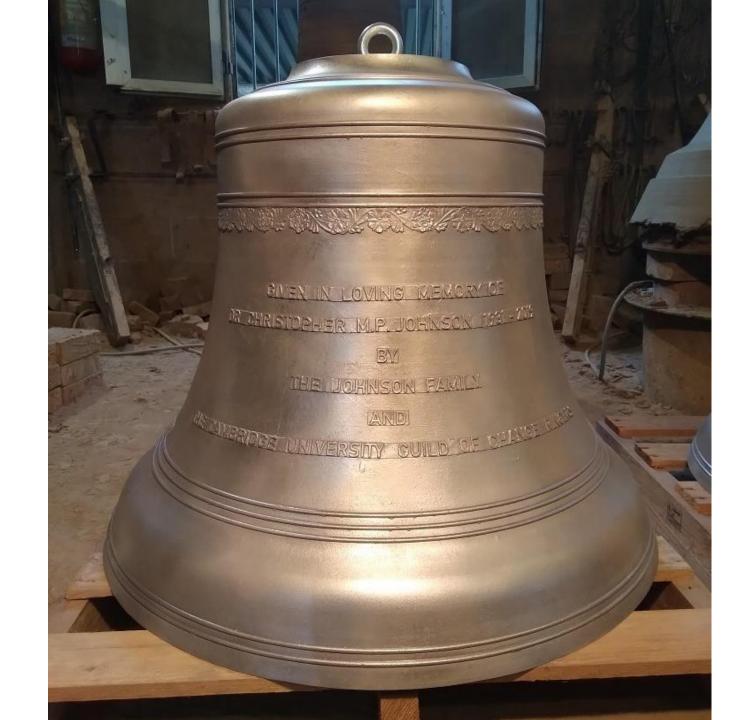

#### The St Clement's Project



### Why?



#### Where?



### Victoria Road Jesus College of Cambridge) Cambridge venue A1307 Station Road Cambridge University Botanic

A603

Petersfield

Cambrid

Garden

Michaelhouse

#### Victoria Road A1303 Jesus Green 11134 Jesus College (University of Cambridge) A603 Cambridge Petersfield venue A1307 Station Road Combridge University Cambrid Botanic Garden

St Paul's

#### Victoria Road Jesus Green A1134 Jesus College of Cambridge) A603 Cambridge Petersfield A1307 Station Road Combridge University Cambrid Botanic Garden

St Luke's

St Clement's



### What?



Watertight Building



Heating



Kitchen and Toilets



# Training Room



Money (and a faculty)



Easy access



## Attractive Ringing Chamber



6 Bells



## Easy to maintain







Visual Aids



People



What next?



Will the money run out?



### The End