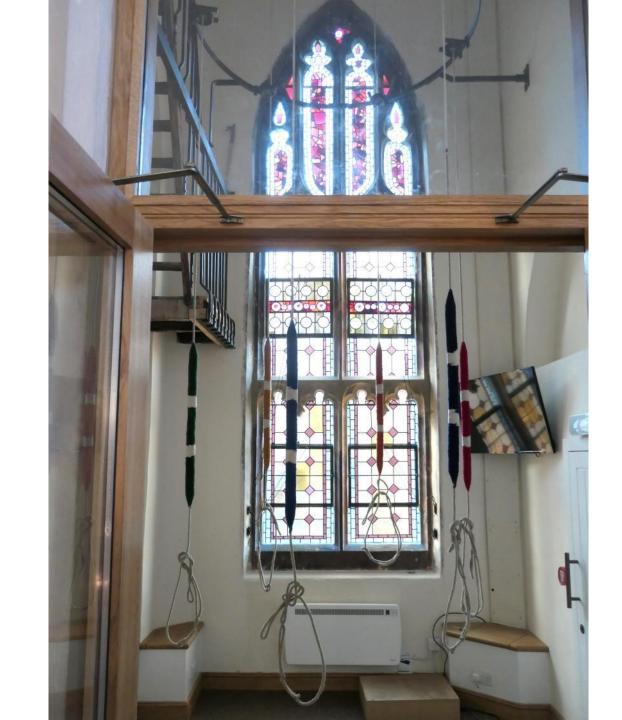

#### The St Clement's Project



### Why?



#### Where?



### Victoria Road Jesus College of Cambridge) Cambridge venue A1307 Station Road Cambridge University Botanic

A603

Petersfield

Cambrid

Garden

Michaelhouse

#### Victoria Road A1303 Jesus Green 11134 Jesus College (University of Cambridge) A603 Cambridge Petersfield venue A1307 Station Road Combridge University Cambrid Botanic Garden

St Paul's

#### Victoria Road Jesus Green A1134 Jesus College of Cambridge) A603 Cambridge Petersfield A1307 Station Road Combridge University Cambrid Botanic Garden

St Luke's

St Clement's



### What?



Watertight Building



Heating



Kitchen and Toilets



# Training Room



Money (and a faculty)



Easy access



## Attractive Ringing Chamber



6 Bells



## Easy to maintain







Visual Aids



People



What next?



Will the money run out?



### The End