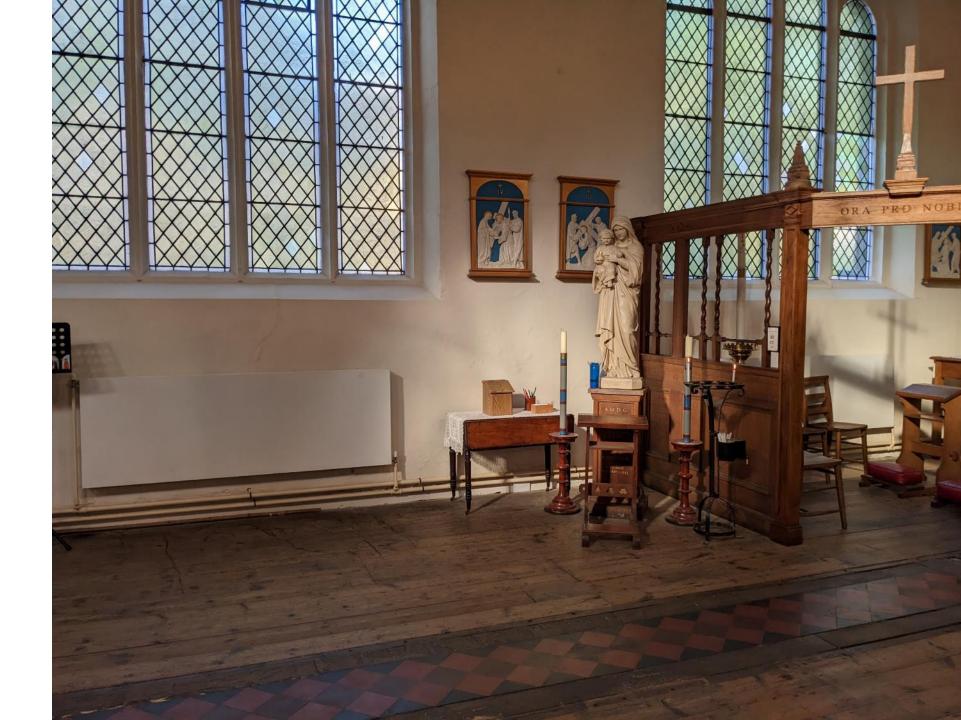

#### The St Clement's Project



### Why?



#### Where?



### Victoria Road Jesus College of Cambridge) Cambridge venue A1307 Station Road Cambridge University Botanic

A603

Petersfield

Cambrid

Garden

Michaelhouse

#### Victoria Road A1303 Jesus Green 11134 Jesus College (University of Cambridge) A603 Cambridge Petersfield venue A1307 Station Road Combridge University Cambrid Botanic Garden

St Paul's

#### Victoria Road Jesus Green A1134 Jesus College of Cambridge) A603 Cambridge Petersfield A1307 Station Road Combridge University Cambrid Botanic Garden

St Luke's

St Clement's



### What?



Watertight Building



Heating



Kitchen and Toilets



# Training Room



Money (and a faculty)



Easy access



## Attractive Ringing Chamber



6 Bells



## Easy to maintain







Visual Aids



People



What next?



Will the money run out?



### The End