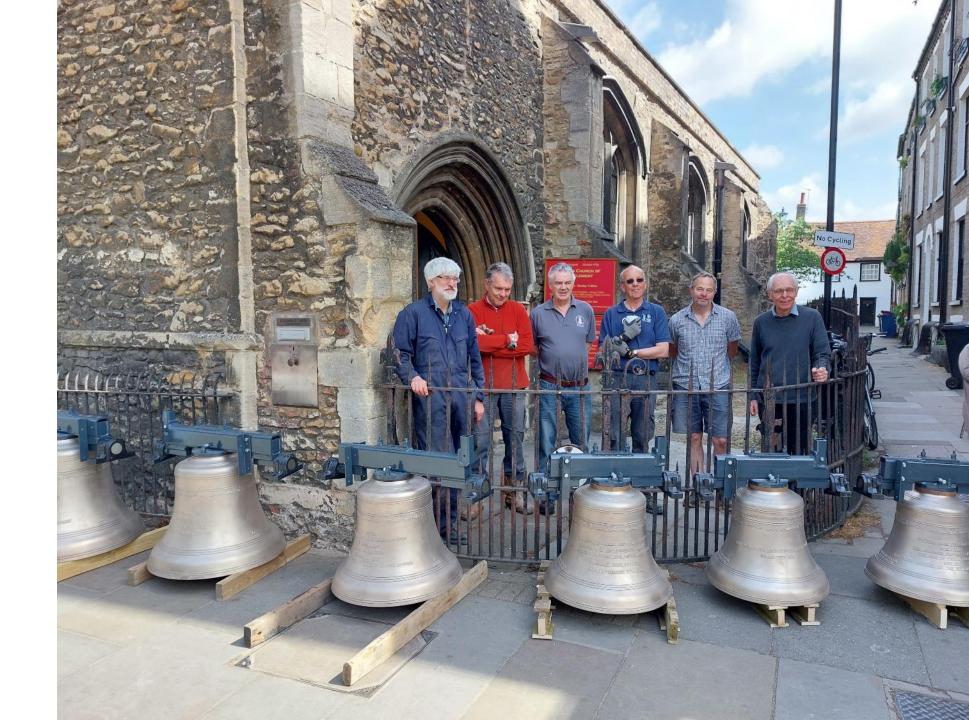

#### The St Clement's Project



### Why?



#### Where?



### Victoria Road Jesus College of Cambridge) Cambridge venue A1307 Station Road Cambridge University Botanic

A603

Petersfield

Cambrid

Garden

Michaelhouse

#### Victoria Road A1303 Jesus Green 11134 Jesus College (University of Cambridge) A603 Cambridge Petersfield venue A1307 Station Road Combridge University Cambrid Botanic Garden

St Paul's

#### Victoria Road Jesus Green A1134 Jesus College of Cambridge) A603 Cambridge Petersfield A1307 Station Road Combridge University Cambrid Botanic Garden

St Luke's

St Clement's



### What?



Watertight Building



Heating



Kitchen and Toilets



# Training Room



Money (and a faculty)



Easy access



## Attractive Ringing Chamber



6 Bells



## Easy to maintain







Visual Aids



People



What next?



Will the money run out?



### The End