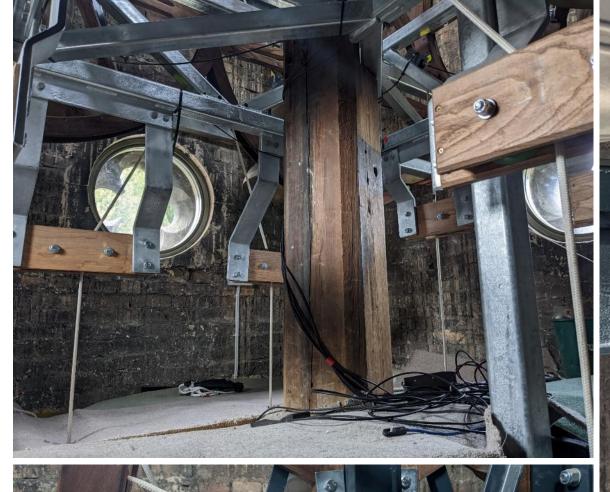

#### The St Clement's Project



### Why?



#### Where?



### Victoria Road Jesus College of Cambridge) Cambridge venue A1307 Station Road Cambridge University Botanic

A603

Petersfield

Cambrid

Garden

Michaelhouse

#### Victoria Road A1303 Jesus Green 11134 Jesus College (University of Cambridge) A603 Cambridge Petersfield venue A1307 Station Road Combridge University Cambrid Botanic Garden

St Paul's

#### Victoria Road Jesus Green A1134 Jesus College of Cambridge) A603 Cambridge Petersfield A1307 Station Road Combridge University Cambrid Botanic Garden

St Luke's

St Clement's



### What?



Watertight Building



Heating



Kitchen and Toilets



# Training Room



Money (and a faculty)



Easy access



## Attractive Ringing Chamber



6 Bells



## Easy to maintain







Visual Aids



People



What next?



Will the money run out?



### The End